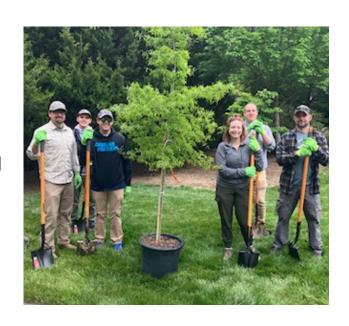

# **Tree Plantings**

We planted 230 trees in the fall at our annual NeighborWoods in Lindley Park Neighborhood planting, 20 trees at Arbor day and even more with community partners from all over NC!

# **Tree Planting: Washington Elementary**

Greensboro Beautiful partnered with Greensboro's Office of Sustainability and Resilience to plant over 20 trees to provide playground shade for Washington Elementary.