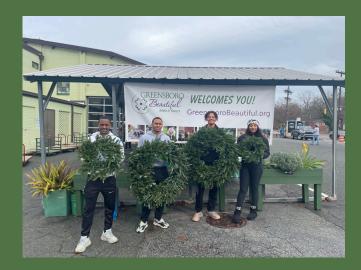

# OUR DEDICATED VOLUNTEERS

# What a BEAUTIFUL year!

This year we celebrated a year of service through the dedicated volunteers like you. We served the 301,115 citizens of Greensboro by providing continued access to four free public gardens, several tree plantings to restore the tree canopy throughout our city, and three major litter cleanups to beautify and clean up litter throughout the City of Greensboro. Over 400 volunteers served over 2000 hours saving the City of Greensboro over \$68,000!