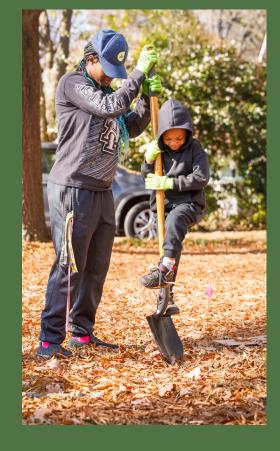

# **Tree Plantings**

We planted 230 trees in the fall at our annual NeighborWoods in Lindley Park Neighborhood planting, 20 trees at Arbor day and even more with community partners from all over NC!

# What a BEAUTIFUL year!

This year we celebrated a year of service through the dedicated volunteers like you. We served the 301,115 citizens of Greensboro by providing continued access to four free public gardens, several tree plantings to restore the tree canopy throughout our city, and three major litter cleanups to beautify and clean up litter throughout the City of Greensboro. Over 400 volunteers served over 2000 hours saving the City of Greensboro over \$68,000!