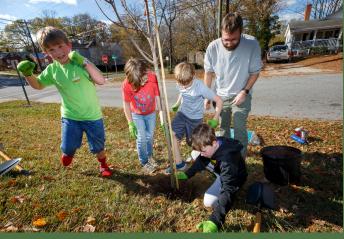

# **Tree Plantings**

We planted 230 trees in the fall at our annual NeighborWoods in Lindley Park Neighborhood planting, 20 trees at Arbor day and even more with community partners from all over NC!

# **Tree Planting: Washington Elementary**

Greensboro Beautiful partnered with Greensboro's Office of Sustainability and Resilience to plant over 20 trees to provide playground shade for Washington Elementary.