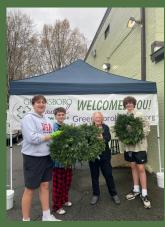

# **Tree Plantings**

We planted 230 trees in the fall at our annual NeighborWoods in Lindley Park Neighborhood planting, 20 trees at Arbor day and even more with community partners from all over NC!