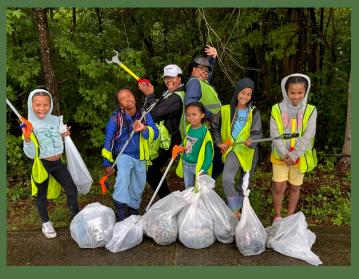

# **Litter Cleanups**

220 Greensboro Beautiful volunteers have picked up 3,528lbs of trash! That is 1.5 TONs of Trash. Thorough three major litter cleanups, we have made Greensboro a cleaner place to live and play!